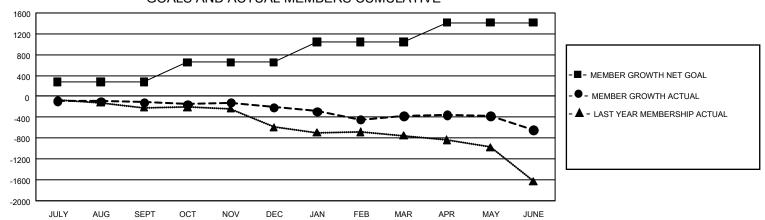

## GOALS AND ACTUAL MEMBERS CUMULATIVE

| DROPPED CLUBS: 35  |       | 408 CLUBS OF 836 ADDED 1 OR MORE | GENDER DISTRIBUTION             |                 |       |
|--------------------|-------|----------------------------------|---------------------------------|-----------------|-------|
|                    |       | NEW MEMBERS                      | MALE                            | 10,897 (63.08%) |       |
|                    |       |                                  | FEMALE                          | 6,379 (36.92%)  |       |
| DROPPED MEMBERS    |       |                                  |                                 | ,               |       |
| DECEASED           | 419   | CLICK HERE FOR CUMULATIVE        | TOTAL FAMILY UNIT MEMBERS       |                 | 3,660 |
| CLUB CANCELLED 173 |       | MEMBERSHIP DATA                  |                                 |                 |       |
| OTHER              | 2,357 |                                  | FAMILY MEMBERS PAYING HALF DUES |                 | 1,881 |
| TOTAL              | 2,949 |                                  |                                 |                 |       |