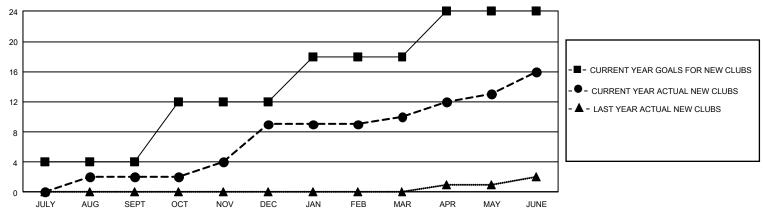

| BER GROWTH NET<br>GOAL | MEMBER GROWTH<br>ACTUAL | DROPPED<br>MEMBERS ACTUAL<br>(including transfers) |  |
| JULY/AUG/SEPT              | 12<br>24      | 2           | 8<br>3        | JULY/AUG/SEPT              | 280<br>373             | 500<br>668              | 543<br>713                                         |  |
| OCT/NOV/DEC<br>JAN/FEB/MAR | 18            | 1           | 16            | OCT/NOV/DEC<br>JAN/FEB/MAR | 394                    | 483                     | 578                                                |  |
| APR/MAY/JUNE               | 18            | 6           | 8             | APR/MAY/JUNE               | 366                    | 986                     | 1,116                                              |  |

## GOALS AND ACTUAL NEW CLUBS CUMULATIVE



## GOALS AND ACTUAL MEMBERS CUMULATIVE



| DROPPED CLUBS: 35  |       | 408 CLUBS OF 836 ADDED 1 OR MORE | GENDER DISTRIBUTION             |                 |       |
|--------------------|-------|----------------------------------|---------------------------------|-----------------|-------|
|                    |       | NEW MEMBERS                      | MALE                            | 10,897 (63.08%) |       |
|                    |       |                                  | FEMALE                          | 6,379 (36.92%)  |       |
| DROPPED MEMBERS    |       |                                  |                                 | ,               |       |
| DECEASED           | 419   | CLICK HERE FOR CUMULATIVE        | TOTAL FAMILY UNIT MEMBERS       |                 | 3,660 |